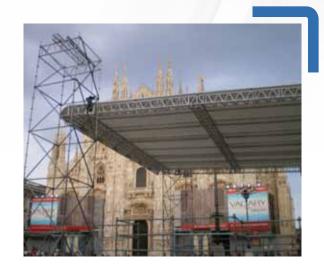

## **MODULAR ROOFS**

TRABES Modular Roof Systems basically have two aims: being a comfortable shelter for showbiz professionals during the exposure to atmospheric agents (wind and water in particular), and secondly, providing the users with a useful structure to keep open air events equipment safe.

The main difference between the well-known downhill/peak roof systems and the modular TRABES roof is the opportunity to take advantage of different roof dimensions using the same trussing components: this is actually known as trussing modularity, where the name of the structure comes from. By purchasing a modular system, whatever dimension it is, with PVC fireproof ceiling and motorized lifting system, it is possible to change the structure shape and dimension, both in length and width. And you can do this, without purchasing new components or new PVC ceilings (but of course you must buy new components when you want to enlarge your structure!). The specific modular system, which is the main feature of both the truss and the PVC ceiling, allows the professionals to have everytime a different structure in shape and dimension to perfectly fit the purposes of whatever event and place.