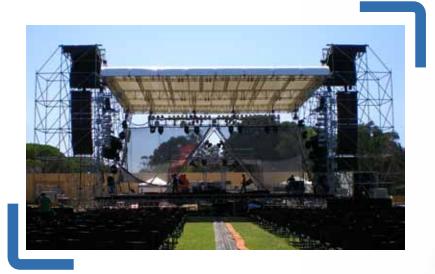

## **MODULAR ROOFS**

TRABES Modular Roof Systems basically have two aims: being a comfortable shelter for showbiz professionals during the exposure to atmospheric agents (wind and water in particular), and secondly, providing the users with a useful structure to keep open air events equipment safe.

The main difference between the well-known downhill/peak roof systems and the modular TRABES roof is the opportunity to take advantage of different roof dimensions using the same trussing components: this is actually known as trussing modularity, where the name of the structure comes from. By purchasing a modular system, whatever dimension it is, with PVC fireproof ceiling and motorized lifting system, it is possible to change the structure shape and dimension, both in length and width. And you can do this, without purchasing new components or new PVC ceilings (but of course you must buy new components when you want to enlarge your structure!). The specific modular system, which is the main feature of both the truss and the PVC ceiling, allows the professionals to have everytime a different structure in shape and dimension to perfectly fit the purposes of whatever event and place.