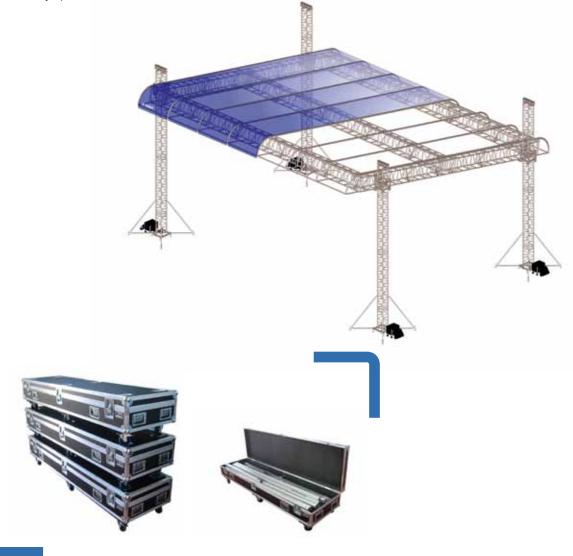

## **MODULAR ROOFS**

TRABES Modular Roof Systems basically have two aims: being a comfortable shelter for showbiz professionals during the exposure to atmospheric agents (wind and water in particular), and secondly, providing the users with a useful structure to keep open air events equipment safe.

The main difference between the well-known downhill/peak roof systems and the modular TRABES roof is the opportunity to take advantage of different roof dimensions using the same trussing components: this is actually known as trussing modularity, where the name of the structure comes from. By purchasing a modular system, whatever dimension it is, with PVC fireproof ceiling and motorized lifting system, it is possible to change the structure shape and dimension, both in length and width. And you can do this, without purchasing new components or new PVC ceilings (but of course you must buy new components when you want to enlarge your structure!). The specific modular system, which is the main feature of both the truss and the PVC ceiling, allows the professionals to have everytime a different structure in shape and dimension to perfectly fit the purposes of whatever event and place.

Even though the PVC ceiling concept has been changed to be adapted to the modular system, its main safety features (that TRABES customers and users perfectly know) are kept unchanged.

The PVC ceiling is made of modular parts, which can be added or removed, providing the customer with an unbelievable money saving.

Almost all the components used to assemble a roof system are part of the standard TRABES production and can be therefore used to assemble other TRABES structures.

We always provide the customers with a structure certification, both standard and custom.