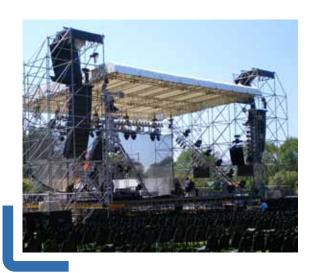

## **MODULAR ROOFS**

TRABES Modular Roof Systems basically have two aims: being a comfortable shelter for showbiz professionals during the exposure to atmospheric agents (wind and water in particular), and secondly, providing the users with a useful structure to keep open air events equipment safe.

The main difference between the well-known downhill/peak roof systems and the modular TRABES roof is the opportunity to take advantage of different roof dimensions using the same trussing components: this is actually known as trussing modularity, where the name of the structure comes from. By purchasing a modular system, whatever dimension it is, with PVC fireproof ceiling and motorized lifting system, it is possible to change the structure shape and dimension, both in length and width. And you can do this, without purchasing new components or new PVC ceilings (but of course you must buy new components when you want to enlarge your structure!). The specific modular system, which is the main feature of both the truss and the PVC ceiling, allows the professionals to have everytime a different structure in shape and dimension to perfectly fit the purposes of whatever event and place.