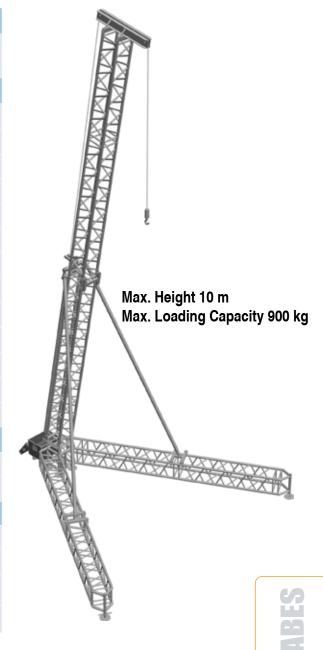

## **LIFT 10** 0,90 T

## **GENERAL FEATURES**

The idea of a lifter for loudspeakers comes from show professionals' needs to have a light and dynamic system.

Thanks to its strong, tough, versatile but small structure, LIFT is suitable in any professional situation. It is made of Aluminium Truss, Square Euro 40 Series, and designed to lift loudspeakers up to 10 mt, with a maximum loading capacity of 900 Kg.