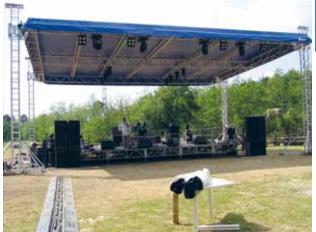

## **DOWNHILL ROOFS**

TRABES Downhill Roof Systems basically have two aims: being a comfortable shelter for showbiz professionals during the exposure to atmospheric agents (wind and water in particular), and secondly, providing the users with a useful structure to keep open air events equipment safe.

We provide the customers with PVC sheets and all the necessary accessories for the assembly process, except for ballasts, safety ropes against wind and lifting systems.

Almost all the components used to assemble a roof system are part of the standard TRABES production and can be therefore used to assemble other TRABES structures.