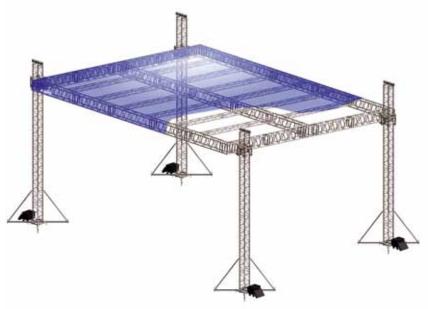

## **DOWNHILL ROOFS**

TRABES Downhill Roof Systems basically have two aims: being a comfortable shelter for showbiz professionals during the exposure to atmospheric agents (wind and water in particular), and secondly, providing the users with a useful structure to keep open air events equipment safe.

We provide the customers with PVC sheets and all the necessary accessories for the assembly process, except for ballasts, safety ropes against wind and lifting systems.

Almost all the components used to assemble a roof system are part of the standard TRABES production and can be therefore used to assemble other TRABES structures.

We always provide the customers with a structure certification, both standard and custom.

|                      | TBR 1614 S                 | TBR 1412 S                      | TBR 1412 P                 | TBR 1210 P                | TBR 1008 P                   |
|----------------------|----------------------------|---------------------------------|----------------------------|---------------------------|------------------------------|
| DIMENSIONS           | 16 x 14 m                  | 14 x 12 m                       | 14 x 12 m                  | 12 x 10 m                 | 10 x 8 m                     |
| Max Height           | 10 m                       | 10 m                            | 9 m                        | 7 m                       | 7 m                          |
| Tower                | SuperProfessional 35       | SuperProfessional 35            | Professional 40            | Professional 30           | Professional 30              |
| Main Truss           | SuperProfessional HD 52x52 | SuperProfessional<br>HD Folding | Professional<br>HD 40 x 56 | Professional HD 40        | Professional HD 30<br>Square |
| Traverse Truss       | Euro 29 Trio               | Euro 29 Trio                    | Professional 30<br>Ladder  | Professional 30<br>Ladder | Professional 30<br>Ladder    |
| MAX LOADING CAPACITY | 3500 kg                    | 2600 kg                         | 2400 kg                    | 2500 kg                   | 1700 kg                      |
| MAX WINDSPEED        | 70 km/h                    | 90 km/h                         | 70 km/h                    | 70 km/h                   | 70 km/h                      |