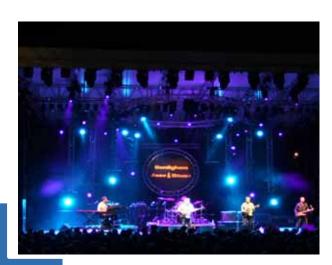

## **DOWNHILL ROOFS**

TRABES Downhill Roof Systems basically have two aims: being a comfortable shelter for showbiz professionals during the exposure to atmospheric agents (wind and water in particular), and secondly, providing the users with a useful structure to keep open air events equipment safe.