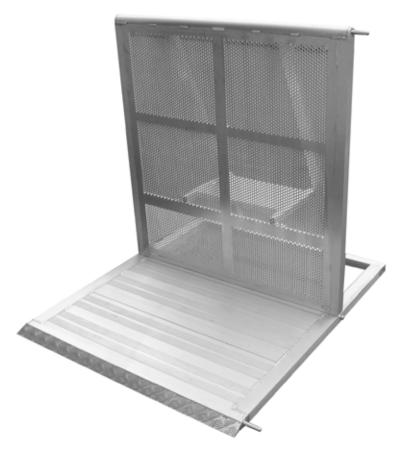

## **CROWD BARRIERS**

TRABES Alluminium Crowd Barriers aim at providing a safe control system on crowd during all kinds of event, concerts and outside shows in general. Crowd barriers are the right balance between safety and comfortable systems for both the event audience and backstage technicians. TRABES Crowd barriers, in alluminium, are very simple and easy to assemble, and even easier to store, thanks to the light and folding structure. The assembly system, very simple too, allows the user a fast installing operation. One needs a very simple wrench to connect more units, through the coupling system which is made of a quick pin with bolt, for connection, and a spigot, to ensure the system stability on the ground.

TRABES Crowd Barriers are of course linear, angular and gate version for cables and backstage techinicians to cross them.

TRABES Gate barrier is designed to provide the user with a cable/people cross barrier. Featured with a double safety system, Gate is the ideal item for providing access to the stage through the barriers line. It is also safe during the event with its door opening towards the audience. The gate barrier, as the other linear barriers, is provided with a new system to cope with the uneveness of the ground, which is typical for outdoor events.