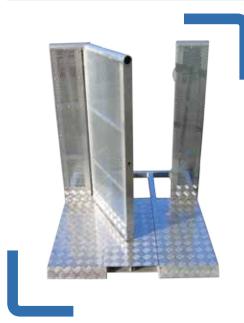

## **CROWD BARRIERS PLUS 110 CM**

The new model is an upgrade of the basic crowd barrier released in the past years. The Crowd Barrier PLUS is 1,10 m wide: this way the user would need to buy less items to reach a certain final dimension and 1,10 m is thought to precisely fulfil the space of a truck.

The Crowd Barrier PLUS model is totally aluminium made. In this way the components are all welded. What does this mean? There are no more rivets in the structure, this means that the barrier is much more strong and stable. The front net is also welded, this makes less noise when you move the barrier and produces less dangers for people's fingers. The structural profiles are larger and thicker, for a higher resistance.

This is a product for big events. Keywords are safety, strength and money saving!

|                              | FIGURES               |
|------------------------------|-----------------------|
| Open Barrier<br>DIMENSIONS   | 1100 x 1250 x 1205 mm |
| WEIGHT                       | 36 kg                 |
| LOADING CAPACITY             | 500 kg                |
| CLOSED BARRIER<br>DIMENSIONS | 1100 x 1315 x 110 mm  |