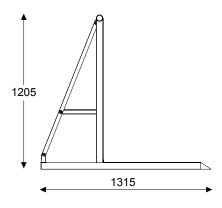

## **CROWD BARRIERS PLUS 110 CM**

The new model is an upgrade of the basic crowd barrier released in the past years. The Crowd Barrier PLUS is 1,10 m wide: this way the user would need to buy less items to reach a certain final dimension and 1,10 m is thought to precisely fulfil the space of a truck.

The Crowd Barrier PLUS model is totally aluminium made. In this way the components are all welded. What does this mean? There are no more rivets in the structure, this means that the barrier is much more strong and stable. The front net is also welded, this makes less noise when you move the barrier and produces less dangers for people's fingers. The structural profiles are larger and thicker, for a higher resistance.

This is a product for big events. Keywords are safety, strength and money saving!

|                              | FIGURES               |
|------------------------------|-----------------------|
| Open Barrier<br>DIMENSIONS   | 1100 x 1250 x 1205 mm |
| WEIGHT                       | 36 kg                 |
| LOADING CAPACITY             | 500 kg                |
| CLOSED BARRIER<br>DIMENSIONS | 1100 x 1315 x 110 mm  |