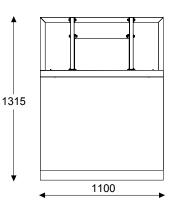

This is a product for big events. Keywords are safety, strength and money saving!

|                              | FIGURES               |
|------------------------------|-----------------------|
| Open Barrier<br>DIMENSIONS   | 1100 x 1250 x 1205 mm |
| WEIGHT                       | 36 kg                 |
| LOADING CAPACITY             | 500 kg                |
| CLOSED BARRIER<br>DIMENSIONS | 1100 x 1315 x 110 mm  |

End ramp available on request.