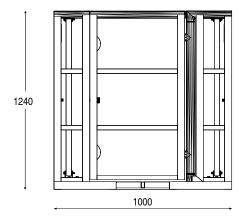

## **CROWD BARRIERS**

1200

|                             | FIGURES               |
|-----------------------------|-----------------------|
| Open Barrier<br>DIMENSIONS  | 1000 x 1240 x 1200 mm |
| WEIGHT                      | 29 kg                 |
| LOADING CAPACITY            | 150 kg                |
| CLOSED BARRIER<br>DIMENSION | 1000 x 1240 x 130 mm  |

1240