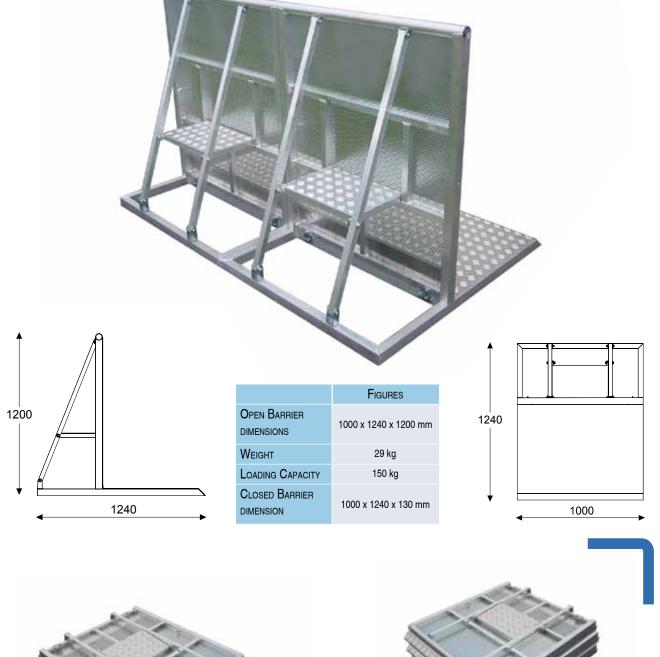

## **CROWD BARRIERS**

TRABES Alluminium Crowd Barriers aim at providing a safe control system on crowd during all kinds of event, concerts and outside shows in general. Crowd barriers are the right balance between safety and comfortable systems for both the event audience and backstage technicians. TRABES Crowd barriers, in alluminium, are very simple and easy to assemble, and even easier to store, thanks to the light and folding structure. The assembly system, very simple too, allows the user a fast installing operation. One needs a very simple wrench to connect more units, through the coupling system which is made of a quick pin with bolt, for connection, and a spigot, to ensure the system stability on the ground.

## **CROWD BARRIERS**

1200

|                             | FIGURES               |
|-----------------------------|-----------------------|
| Open Barrier<br>DIMENSIONS  | 1000 x 1240 x 1200 mm |
| WEIGHT                      | 29 kg                 |
| LOADING CAPACITY            | 150 kg                |
| CLOSED BARRIER<br>DIMENSION | 1000 x 1240 x 130 mm  |

1240